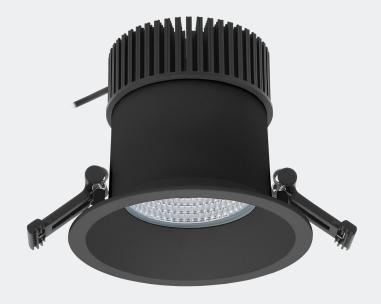

## Colt IP65

UK CA Certified

Recessed fixed IP65-rated downlight complete with COB LED module, reflector and remote electronic driver.

| Colours                                                                                    | Light Source                                                               | Reflectors                                  |
|--------------------------------------------------------------------------------------------|----------------------------------------------------------------------------|---------------------------------------------|
| White (RAL 9003) Black (RAL 9005) Grey (RAL 7040) Special RAL colours available on request | COB LED module<br>CRI90; 2700, 3000,3500 and 4000K<br>Food; 2400K (Bakery) | 55-degree                                   |
| Materials                                                                                  | Installation                                                               | Driver                                      |
| Housing made of aluminium, reflector made of polycarbonate                                 | Recessed                                                                   | On/Off, DALI, Phase Cut Dimming and Casambi |
| Max Power                                                                                  | Max Lumens                                                                 | Measurements                                |
| 37w                                                                                        | 3673                                                                       | Cut-out Ø 140                               |
| IP Rating                                                                                  |                                                                            |                                             |
| IP65                                                                                       |                                                                            | 132                                         |