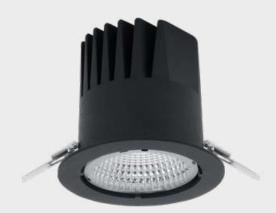

# **Colt Mini**

Recessed fixed downlight complete with increased efficiency COB LED module, reflector and remote electronic driver

#### **Materials**

Housing & reflector made of die-cast aluminium