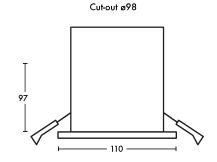

ownlight complete with increased efficiency COB LED module, reflector and remote electronic driver



#### **Colours**

As standard; White (RAL 9003), Black (RAL 9005) and Grey (RAL 7040) Special RAL colours available on request

## **Light Source**

COB LED module As standard; CRI90 in 2700, 3000, 3500 and 4000K Fashion in 3100, 3200 and 3500K Food in 2400 (bakery), 3100 (meat) and 2000K (pink meat)

#### Reflectors

15, 23, 38, 45 or 60-degree

#### **Materials**

Housing & reflector made of die-cast aluminium

#### **Driver**

Electronic 50Hz On/off, DALI and Phase Cut Dimming available, 3 hour emergency versions available

# Installation

Recessed

#### **Max Power**

22w

#### **Max Lumens**

2622

#### Measurements

#### **Luminaire Lumens/Watt**

Up to 155

### **IP Rating**

IP20





+44 (0)1733 345265 shoplight.lighting