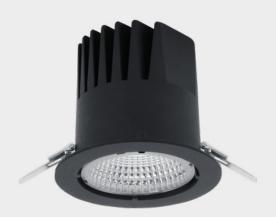

# **Colt Mini HE**

Recessed fixed downlight complete with increased efficiency COB LED module, reflector and remote electronic driver

### **Colours**

As standard; White (RAL 9003), Black (RAL 9005) and Grey (RAL 7040) Special RAL colours available on request

### **Light Source**

COB LED module
As standard; CRI90 in 2700, 3000,
3500 and 4000K
Fashion in 3100, 3200 and 3500K
Food in 2400 (bakery), 3100 (meat) and
2000K (pink meat)

### Reflectors

15, 23, 38, 45 or 60-degree

### **Materials**

Housing & reflector made of die-cast aluminium

**Luminaire Lumens/Watt** 

### Installation

Recessed