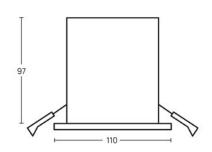

complete with increased efficiency COB LED module, reflector and remote electronic driver



### **Colours**

As standard; White (RAL 9003), Black (RAL 9005) and Grey (RAL 7040) Special RAL colours available on request

### **Light Source**

COB LED module
As standard; CRI90 in 2700, 3000,
3500 and 4000K
Fashion in 3100, 3200 and 3500K
Food in 2400 (bakery), 3100 (meat) and
2000K (pink meat)

### Reflectors

15, 23, 38, 45 or 60-degree

### **Materials**

Housing & reflector made of die-cast aluminium

**Luminaire Lumens/Watt** 

### **Driver**

Electronic 50Hz On/off, DALI and Phase Cut Dimming available, 3 hour emergency versions available

### Installation

Recessed

### **Max Power**

23w

#### **Max Lumens**

3582

### Measurements

## IP Rating

Up to 155

IP20

#### Cutout Ø 98mm





shoplight.lighting +44 (0)1733 345265