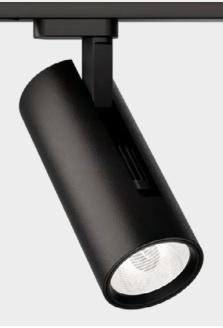

Track mounted fully adjustable spotlight, 3D printed from sustainable biopolymers and complete with increased efficiency COB LED module, reflector and integral electronic driver. A fully upgradeable circular economy spotlight.