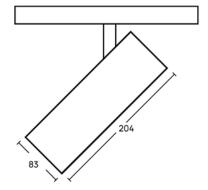

lk. Special colours and textures available on request.

Ability to mix and match colours of the outer body, reflector holder and heat sink

# **Light Source**

COB LED module As standard; CRI90 in 2700, 3000 and 4000K High efficiency CRI90 in 3000 and 4000K Food in 2400 (bakery)

#### Reflectors

15, 25, 40 or 60-degree

#### **Accessories**

Integrated honeycomb filter Adjustable barn doors

## **Materials**

Housing made of 3D printed bio-polymers, track adaptor made from thermoplastic

#### **Driver**

Electronic 50Hz On/off Casambi Bluetooth Dimmable

# Installation

Mounted to Global 3-circuit lighting track (surface, suspended & recessed)

#### **Max Power**

27w

#### Max Lumens

4131

#### Luminaire Lumens/Watt

Up to 153 (High Efficiency)

## **IP Rating**

IP20

## Measurements