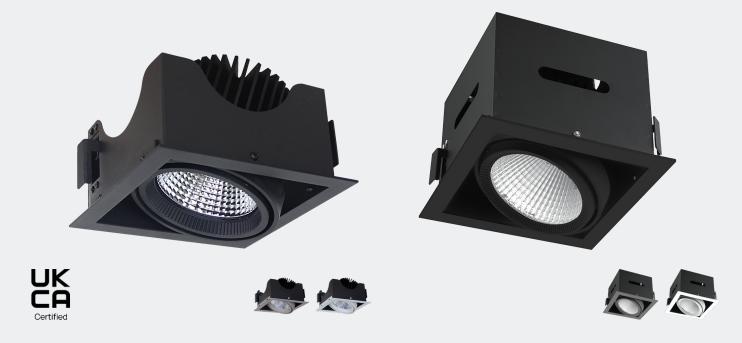

## Maverick CS

A single recessed gimbal spotlight featuring a 25-degree tilt, equipped with a COB LED module, reflector, and a remote electronic driver.

| Colours                                                                                    | Light Source                                                                                        | Reflectors                                  |
|--------------------------------------------------------------------------------------------|-----------------------------------------------------------------------------------------------------|---------------------------------------------|
| White (RAL 9003) Black (RAL 9005) Grey (RAL 7040) Special RAL colours available on request | COB LED module<br>CRI90; 2700, 3000, 3500 and 4000K<br>Premium White; 3000K<br>Food; 2400K (Bakery) | 15,30,45 or 60-degree                       |
| Materials                                                                                  | Installation                                                                                        | Driver                                      |
| Housing and reflector made of aluminium                                                    | Recessed                                                                                            | On/Off, DALI, Phase Cut Dimming and Casambi |
| Max Power                                                                                  | Max Lumens                                                                                          | Measurements                                |
| 40w                                                                                        | 5200                                                                                                | Small  Cut-out 155 x 155  117  168 x 168    |
|                                                                                            |                                                                                                     | Large Cut-out 190 x190                      |