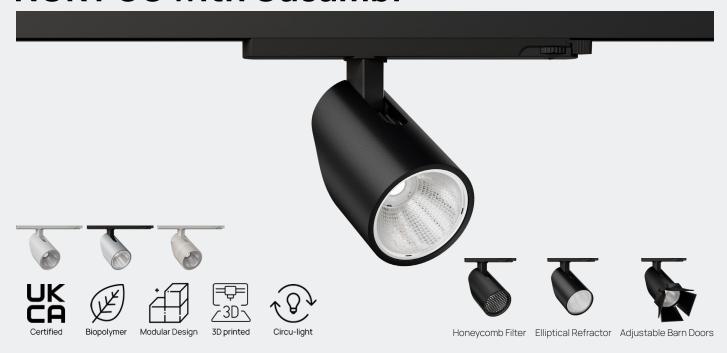

## **NORT GS with Casambi**

A unique and compact design, this track-mounted spotlight offers a 90-degree tilt and 350-degree rotation. 3D printed from biopolymer, it includes an enhanced efficiency COB LED module, reflector, and track-mounted driver. Designed to be circular, NORT GS uses a modular design, so it is fully serviceable and upgradable. As part of the buy-back scheme, it can be returned to us at end of life when 72% of it can be reused or recycled.

| Colours                                                                                                                                                                                                                            | Light Source                                                                                         | Variations                                                                              |
|------------------------------------------------------------------------------------------------------------------------------------------------------------------------------------------------------------------------------------|------------------------------------------------------------------------------------------------------|-----------------------------------------------------------------------------------------|
| White, Black, Grey and Silk<br>Special colours and textures available<br>Track is available in Black, White and Grey<br>Ability to mix and match colours of the outer<br>body and heat sink<br>Up to 30 heatsink colours available | COB LED module<br>CRI90; 2700, 3000, 3500 and 4000K<br>CR198; 3000 and 4000K<br>Food; 2400K (Bakery) | Integrated honeycomb filter<br>Integrated elliptical refractor<br>Adjustable barn doors |
| Materials                                                                                                                                                                                                                          | Installation                                                                                         | Driver                                                                                  |
| Housing made from GreenTEC PRO (Colours) or NonOilen (Silk) Track adaptor made from polycarbonate                                                                                                                                  | Mounted to Global 3-circuit lighting track (surface, suspended & recessed)                           | In-track On/Off with switchable outputs, DALI, and Casambi                              |
| Reflectors                                                                                                                                                                                                                         | Max Power                                                                                            | Measurements                                                                            |
| 15, 25, 40 or 60-degree                                                                                                                                                                                                            | 27w                                                                                                  | 250                                                                                     |
| Max Lumens                                                                                                                                                                                                                         | Luminaire Lumens/Watt                                                                                |                                                                                         |
| 2925                                                                                                                                                                                                                               | Up to 107                                                                                            |                                                                                         |