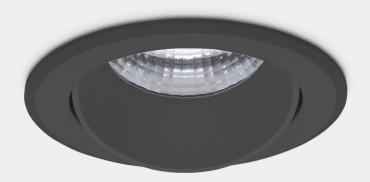

## **Piston**

Special RAL colours available on request

A recessed adjustable downlight featuring a COB LED module, reflector, and a remote electronic driver. The housing allows for adjustment along two axis planes.