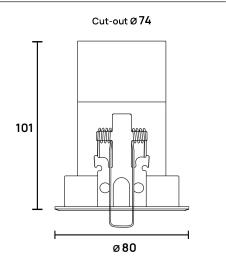

| Max Power | Max Lumens | Measurements        |
|-----------|------------|---------------------|
| 14w       | 1613       | Cut-out Ø <b>74</b> |

shoplight.lighting +44 (0)1733 345265