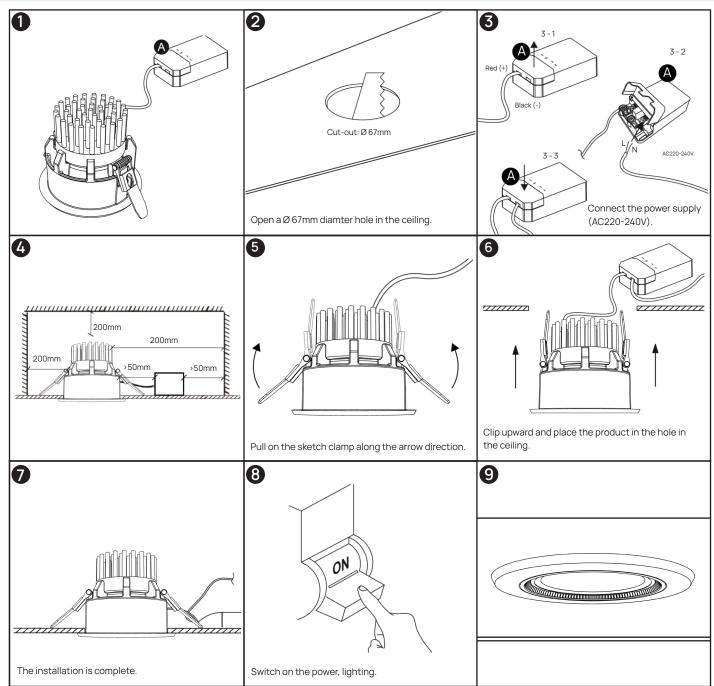

## Warnings:

- 1. Ensure the product is installed properly before connecting to the electricity supply.
- 2. Maintenance and installation should only be carried out by a professional electrician.
- 3. If in doubt, consult a qualified electrician.
- 4. The light source contained in this luminaire shall only be replaced by the manufacturer.
- 5. The LED driver shall only deliver SELV output to the luminaire.
- 6. Not suitable for covering with thermally insulated material.
- 7. Suitable for indoor use only.