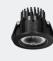

## **Piston**

Lens

79

ens

Piston is a small but impactful recessed downlight. Its compact design allows for more space so that clusters of light can be used for visual effect. Suitable for use in fitting rooms and ceilings with a small void space. Engineered for a seamless fit with a standard 67mm core drill cut-out for easy installation. Custom bezels are available to adapt to existing ceiling cut-outs up to 100mm. Piston is fully serviceable and upgradable. As part of the buy-back scheme, it can be returned to us at end of life when 63% of it can be reused or recycled.