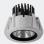

## **Piston**

Lens

79

ens

Piston is a small but impactful recessed downlight. Its compact design allows for more space so that clusters of light can be used for visual effect. Suitable for use in fitting rooms and ceilings with a small void space. Engineered for a seamless fit with a standard 67mm core drill cut-out for easy installation. Custom bezels are available to adapt to existing ceiling cut-outs up to 100mm. Piston is fully serviceable and upgradable. As part of the buy-back scheme, it can be returned to us at end of life when 63% of it can be reused or recycled.