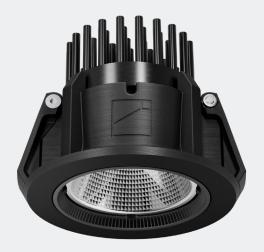

## **Piston**

Lens

79

ens

Piston is a small but impactful recessed downlight. Its compact design allows for more space so that clusters of light can be used for visual effect. Suitable for use in fitting rooms and ceilings with a small void space. Engineered for a seamless fit with a standard 67mm core drill cut-out for easy installation. Custom bezels are available to adapt to existing ceiling cut-outs up to 100mm. Piston is fully serviceable and upgradable. As part of the buy-back scheme, it can be returned to us at end of life when 63% of it can be reused or recycled.