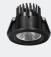

## **Piston**

Lens

79

ens

Piston is a small but impactful recessed downlight. Its compact design allows for more space so that clusters of light can be used for visual effect. Suitable for use in fitting rooms and ceilings with a small void space. Engineered for a seamless fit with a standard 67mm core drill cut-out for easy installation. Custom bezels are available to adapt to existing ceiling cut-outs up to 100mm. Piston is fully serviceable and upgradable. As part of the buy-back scheme, it can be returned to us at end of life when 63% of it can be reused or recycled.