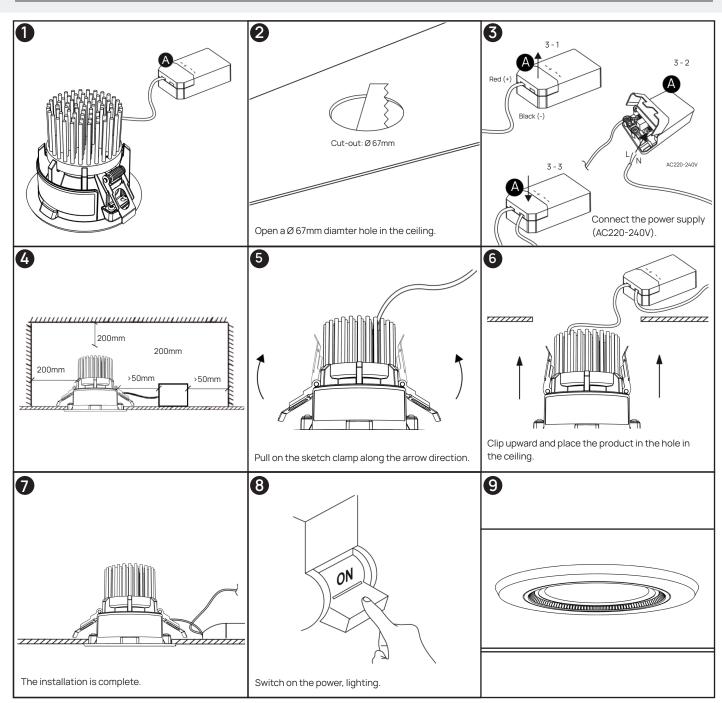

## **Piston**

UOUT 34.3V DC | Biopolymer UP60VDC

Do not operate with power supply connected.

Cut-out Ø 67

## Warnings:

- 1. Ensure the product is installed properly before connecting to the electricity supply.
- 2. Maintenance and installation should only be carried out by a professional electrician.
- 3. If in doubt, consult a qualified electrician.
- 4. The light source contained in this luminaire shall only be replaced by the manufacturer.
- 5. The LED driver shall only deliver SELV output to the luminaire.
- 6. Not suitable for covering with thermally insulated material.
- 7. Suitable for indoor use only.